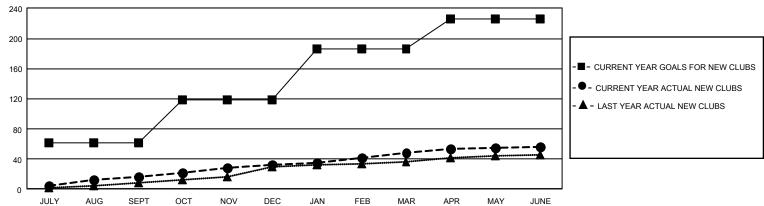

## REPORT DOES NOT INCLUDE CLUBS IN UNDISTRICTED AREAS.

| Clubs         |               |             |               | Members               |                        |                         |                                                    |
|---------------|---------------|-------------|---------------|-----------------------|------------------------|-------------------------|----------------------------------------------------|
|               | RESULTS FOR   | R 2021-2022 |               | RESULTS FOR 2021-2022 |                        |                         |                                                    |
| QUARTER       | NEW CLUB GOAL | NEW CLUBS   | DROPPED CLUBS | QUARTER MEMB          | BER GROWTH NET<br>GOAL | MEMBER GROWTH<br>ACTUAL | DROPPED<br>MEMBERS ACTUAL<br>(including transfers) |
| JULY/AUG/SEPT | 183           | 16          | 27            | JULY/AUG/SEPT         | 2925                   | 3,743                   | 2,365                                              |
| OCT/NOV/DEC   | 174           | 17          | 10            | OCT/NOV/DEC           | 2400                   | 2,161                   | 2,604                                              |
| JAN/FEB/MAR   | 201           | 15          | 2             | JAN/FEB/MAR           | 2293                   | 2,288                   | 785                                                |
| APR/MAY/JUNE  | 120           | 8           | 23            | APR/MAY/JUNE          | 1738                   | 2,172                   | 5,560                                              |

## GOALS AND ACTUAL MEMBERS CUMULATIVE

| DROPPED CLUBS: 62 |        | 1,569 CLUBS OF 2,096 ADDED 1 OR<br>MORE NEW MEMBERS                                                                                                                                                                                                                                                                                                                                                                                                                                                                                                                                                                                                                                                                                                                                                                                                                                                                                                                                                                                                                                                                                                                                                                                                                                                                                                                                                                                                                                                                                                                                                                                                                                                                                                                                                                                                                                                                                                                                                                                                                                                                            | GENDER DISTRIBUTION                      |                 |  |
|-------------------|--------|--------------------------------------------------------------------------------------------------------------------------------------------------------------------------------------------------------------------------------------------------------------------------------------------------------------------------------------------------------------------------------------------------------------------------------------------------------------------------------------------------------------------------------------------------------------------------------------------------------------------------------------------------------------------------------------------------------------------------------------------------------------------------------------------------------------------------------------------------------------------------------------------------------------------------------------------------------------------------------------------------------------------------------------------------------------------------------------------------------------------------------------------------------------------------------------------------------------------------------------------------------------------------------------------------------------------------------------------------------------------------------------------------------------------------------------------------------------------------------------------------------------------------------------------------------------------------------------------------------------------------------------------------------------------------------------------------------------------------------------------------------------------------------------------------------------------------------------------------------------------------------------------------------------------------------------------------------------------------------------------------------------------------------------------------------------------------------------------------------------------------------|------------------------------------------|-----------------|--|
|                   |        |                                                                                                                                                                                                                                                                                                                                                                                                                                                                                                                                                                                                                                                                                                                                                                                                                                                                                                                                                                                                                                                                                                                                                                                                                                                                                                                                                                                                                                                                                                                                                                                                                                                                                                                                                                                                                                                                                                                                                                                                                                                                                                                                | MALE                                     | 53,878 (75.01%) |  |
|                   |        |                                                                                                                                                                                                                                                                                                                                                                                                                                                                                                                                                                                                                                                                                                                                                                                                                                                                                                                                                                                                                                                                                                                                                                                                                                                                                                                                                                                                                                                                                                                                                                                                                                                                                                                                                                                                                                                                                                                                                                                                                                                                                                                                | FEMALE                                   | 17,948 (24.99%) |  |
| DROPPED MEMBERS   |        |                                                                                                                                                                                                                                                                                                                                                                                                                                                                                                                                                                                                                                                                                                                                                                                                                                                                                                                                                                                                                                                                                                                                                                                                                                                                                                                                                                                                                                                                                                                                                                                                                                                                                                                                                                                                                                                                                                                                                                                                                                                                                                                                | NON BINARY                               | 0 (0.00%)       |  |
| DECEASED          | 238    |                                                                                                                                                                                                                                                                                                                                                                                                                                                                                                                                                                                                                                                                                                                                                                                                                                                                                                                                                                                                                                                                                                                                                                                                                                                                                                                                                                                                                                                                                                                                                                                                                                                                                                                                                                                                                                                                                                                                                                                                                                                                                                                                | PREFER NOT TO ANSWER                     | 0 (0.00%)       |  |
| CLUB CANCELLED    | 683    |                                                                                                                                                                                                                                                                                                                                                                                                                                                                                                                                                                                                                                                                                                                                                                                                                                                                                                                                                                                                                                                                                                                                                                                                                                                                                                                                                                                                                                                                                                                                                                                                                                                                                                                                                                                                                                                                                                                                                                                                                                                                                                                                |                                          |                 |  |
| OTHER             | 10,393 | CLICK HERE FOR CUMULATIVE MEMBERSHIP DATA                                                                                                                                                                                                                                                                                                                                                                                                                                                                                                                                                                                                                                                                                                                                                                                                                                                                                                                                                                                                                                                                                                                                                                                                                                                                                                                                                                                                                                                                                                                                                                                                                                                                                                                                                                                                                                                                                                                                                                                                                                                                                      | TOTAL FAMILY UNIT MEMBERS 5,155          |                 |  |
| TOTAL             | 11,314 | member to the state of the stat | FAMILY MEMBERS PAYING HALF 2,983<br>DUES |                 |  |